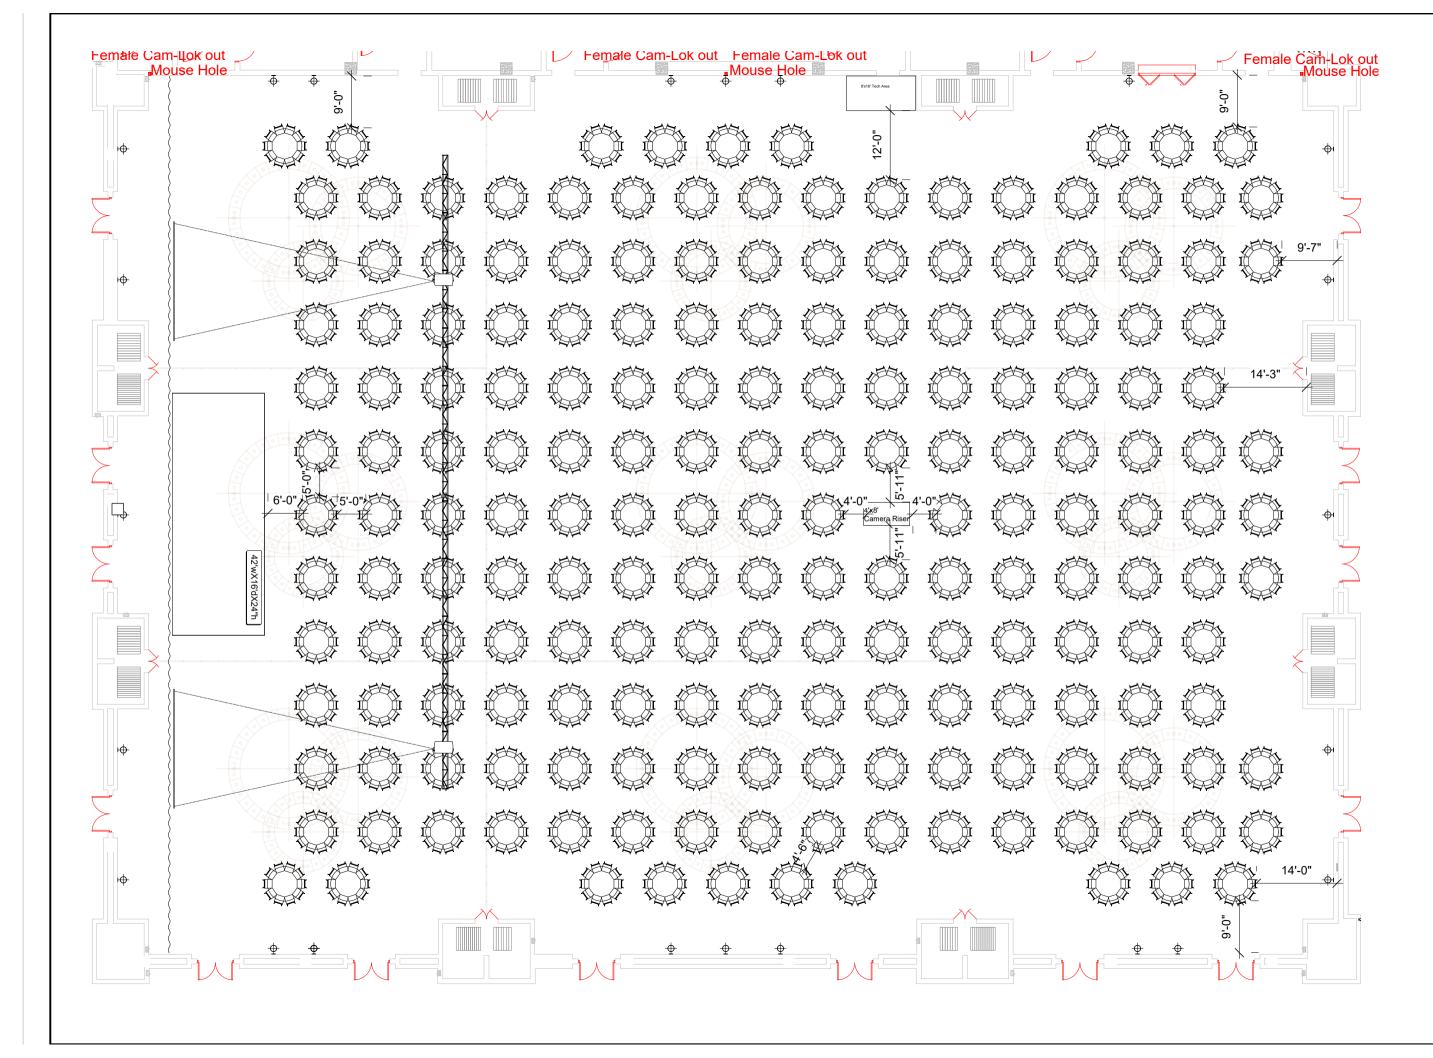

| SBC<br>Dallas Ballroom<br>at the Omni                                 |
|-----------------------------------------------------------------------|
| Dallas Ballroom                                                       |
| <sup>Venue:</sup> Omni Hotel                                          |
| City:<br>Dallas, TX                                                   |
| Dates:<br>2025                                                        |
| Contact:                                                              |
| Rev:<br>Rev # 6 5/21/25                                               |
| Rev # 6 5/21/25                                                       |
| Plate#<br>Large - 4 of 7                                              |
| Plate Ministers Wives                                                 |
| Drawn By:<br>Stephen "Red" Shumate<br>Notes:                          |
| Rooms A-H<br>(All Rooms)<br>Tuesday - Lunch<br>6/10/2025              |
| Seating for 1900                                                      |
| 190 - 72" Rounds                                                      |
| w/ 10 Chairs                                                          |
|                                                                       |
| Stamp:                                                                |
| Date: 5/21/25<br>Time: 10:10:59 AM<br>File name: Dallas Ballroom 2025 |
| Show Manager:                                                         |
| Production Manager:                                                   |
| Lifeway                                                               |